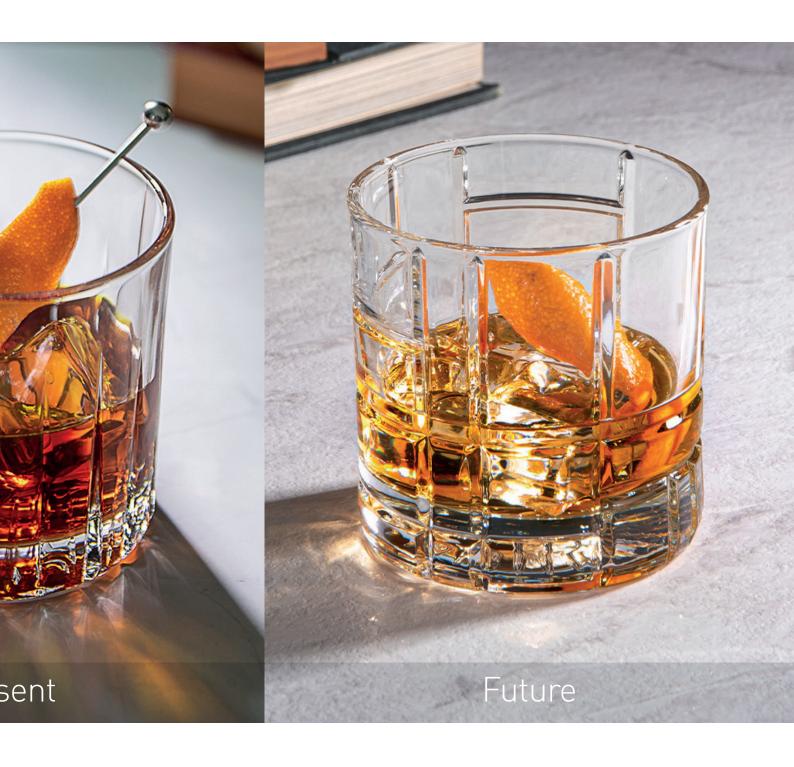

## TRAZE

Crafted from high quality soda-lime glass; the new Traze collection features a trio of cut-crystal style designs inspired by the tracings of time, representing styles of art symbolic of each era.

Each aesthetic cut design tells a story, from past to present and present to future, perfectly enhancing your whisky appreciation experience... anytime, anywhere.

AVAILABLE NOW from our stock!

The Traze collection is dishwasher safe.

Traze 'Past' Double Rock G1P03661 Pk:(6) 91mm 350ml (12oz)

Traze 'Present' Double Rock G1P03662 Pk:(6) 91mm 350ml (12oz)

Traze 'Future' Double Rock G1P03663 Pk:(6) 91mm 350ml (12oz)

Head Office, Showroom & Distribution Centre Opal Way, Stone Business Park, Stone, Staffordshire ST15 0SS. UK