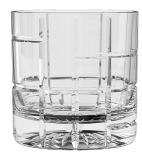

## TRAZE

Crafted from high quality soda-lime glass; the new Traze collection features a trio of cut-crystal style designs inspired by the tracings of time, representing styles of art symbolic of each era.

Each aesthetic cut design tells a story, from past to present and present to future, perfectly enhancing your whisky appreciation experience... anytime, anywhere.

AVAILABLE NOW from our stock!

The Traze collection is dishwasher safe.

Traze 'Past' Double Rock G1P03661 Pk:(6) 91mm 350ml (12oz)

Traze 'Present' Double Rock G1P03662 Pk:(6) 91mm 350ml (12oz)

Traze 'Future' Double Rock G1P03663 Pk:(6) 91mm 350ml (12oz)

Head Office, Showroom & Distribution Centre Opal Way, Stone Business Park, Stone, Staffordshire ST15 0SS. UK