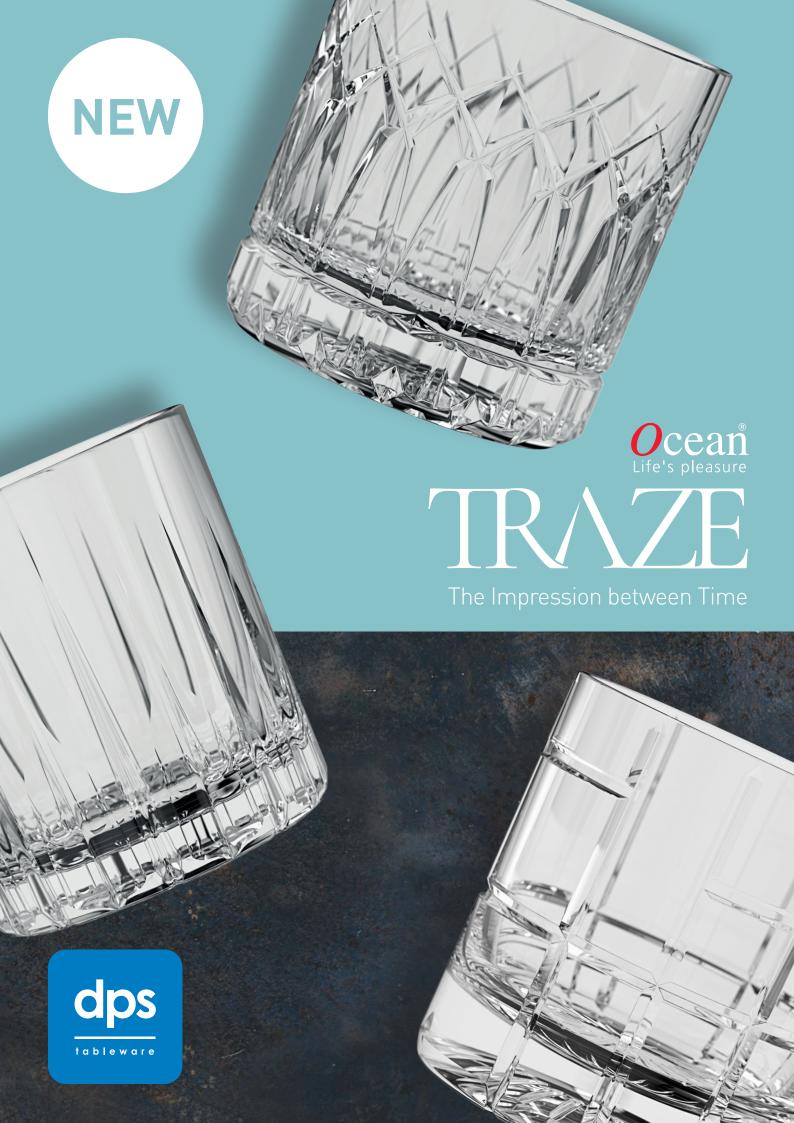

## TRAZE

Crafted from high quality soda-lime glass; the new Traze collection features a trio of cut-crystal style designs inspired by the tracings of time, representing styles of art symbolic of each era.

Each aesthetic cut design tells a story, from past to present and present to future, perfectly enhancing your whisky appreciation experience... anytime, anywhere.

AVAILABLE NOW from our stock!

The Traze collection is dishwasher safe.

Traze 'Past' Double Rock G1P03661 Pk:(6) 91mm 350ml (12oz)

Traze 'Present' Double Rock G1P03662 Pk:(6) 91mm 350ml (12oz)

Traze 'Future' Double Rock G1P03663 Pk:(6) 91mm 350ml (12oz)

Head Office, Showroom & Distribution Centre Opal Way, Stone Business Park, Stone, Staffordshire ST15 0SS. UK