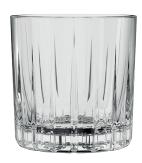

## TRAZE

Crafted from high quality soda-lime glass; the new Traze collection features a trio of cut-crystal style designs inspired by the tracings of time, representing styles of art symbolic of each era.

Each aesthetic cut design tells a story, from past to present and present to future, perfectly enhancing your whisky appreciation experience... anytime, anywhere.

AVAILABLE NOW from our stock!

The Traze collection is dishwasher safe.

Traze 'Past' Double Rock G1P03661 Pk:(6) 91mm 350ml (12oz)

Traze 'Present' Double Rock G1P03662 Pk:(6) 91mm 350ml (12oz)

Traze 'Future' Double Rock G1P03663 Pk:(6) 91mm 350ml (12oz)

Head Office, Showroom & Distribution Centre Opal Way, Stone Business Park, Stone, Staffordshire ST15 0SS. UK