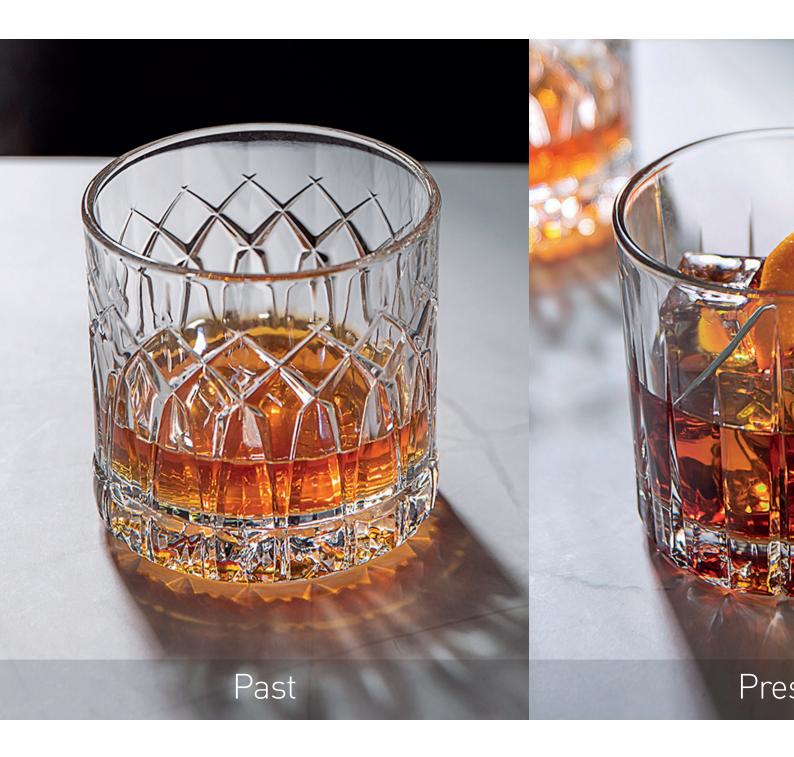

## TRAZE

Crafted from high quality soda-lime glass; the new Traze collection features a trio of cut-crystal style designs inspired by the tracings of time, representing styles of art symbolic of each era.

Each aesthetic cut design tells a story, from past to present and present to future, perfectly enhancing your whisky appreciation experience... anytime, anywhere.

AVAILABLE NOW from our stock!

The Traze collection is dishwasher safe.

Traze 'Past' Double Rock G1P03661 Pk:(6) 91mm 350ml (12oz)

Traze 'Present' Double Rock G1P03662 Pk:(6) 91mm 350ml (12oz)

Traze 'Future' Double Rock G1P03663 Pk:(6) 91mm 350ml (12oz)

Head Office, Showroom & Distribution Centre Opal Way, Stone Business Park, Stone, Staffordshire ST15 0SS. UK